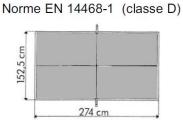

|                                             | OUTDOOR                                              |
|---------------------------------------------|------------------------------------------------------|
| REFERENCE                                   |                                                      |
| Models                                      | 150 S Crossover                                      |
| Colours of tops                             | Grey 131 657                                         |
| Use                                         | Outdoor                                              |
| PLAYING QUALITY                             |                                                      |
| Thickness table top                         | 4 mm                                                 |
| Coating                                     | SOFTMAT                                              |
| Adjustable net                              | Tension                                              |
| TABLETOP DURABILITY                         |                                                      |
| Playing surface                             | Resin laminate Ultra-durable                         |
| Frame surface                               | Aluzinc Outdoor Ultra-durable                        |
| SAFETY                                      |                                                      |
| Compact Technology                          | Yes                                                  |
| Locking sytem                               | Push'n Lock                                          |
| Locking points                              | 8 points                                             |
| STABILITY - ROBUTNESS                       |                                                      |
| Frame height                                | 40 mm                                                |
| Leg dimensions                              | 115 x 28 mm                                          |
| Leg type                                    | Straight with ¾ resin                                |
| Adjustable leg pad                          | Ø 70 mm                                              |
| Wheels type                                 | Special Outdoor (Double wheels Oversize)             |
| Brakes                                      | 2                                                    |
| EQUIPMENT – ERGONOMICS -<br>MANOEUVRABILITY |                                                      |
| Wheels (thickness x diameter)               | 32 mm x 200 mm                                       |
| Racket storage                              | 2                                                    |
| Wheelchair play                             | Yes                                                  |
| Net type                                    | Fixed                                                |
| POIDS - DIMENSIONS                          |                                                      |
| Table weight                                | 48 kg                                                |
| Packaged weight                             | 57 kg                                                |
| Playing dimensions                          | 2740 x 1525 x 760 mm                                 |
| GUARANTEE                                   |                                                      |
| Pieces Guarantee                            | 10 years with exceptions (wheels, net and net posts) |
| Playing surface Guarantee                   | 10 years                                             |
| Approval                                    | FFTT LEISURE (HIGH QUALITY)                          |
| Category (European Standards)               | EN 14468-1 – CLASSE C                                |