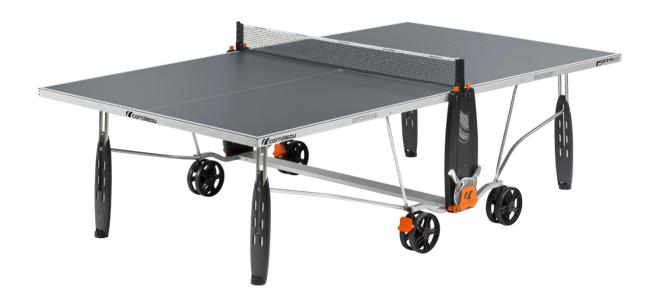

4 mm

\$\rightarrow\$ 40 mm

OUTDOOR
RESIN LAMINATE

HOME
EPPRIVATE
USE
TOURNAMENTS
SCHOOL
PUBLIC
PARKS
RESORTS
SPECIAL
EVENTS

THE TEXT SPECIAL
EVENTS

FOR THE TEXT SPECIAL
EVENTS

FOR

USES