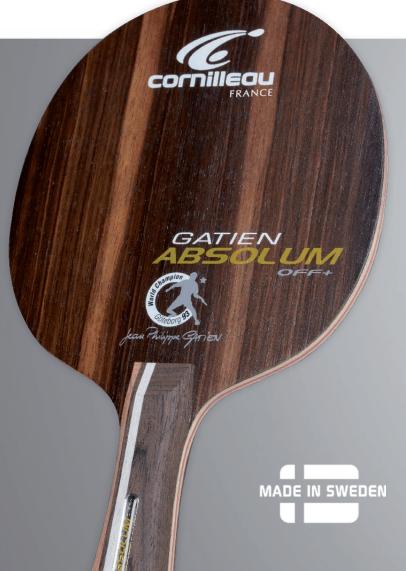

## **POWER IN THE PURE STATE.**

Devastating power obtained through the use of surface ebony. The central plies are of uniform thickness, heightening the sense of control necessary in blade of this quality.

| MADE IN:   | SWEDEN      |
|------------|-------------|
| WEIGHT:    | 95g         |
| PLYWOOD:   | 7           |
| EXT. PLY:  | EBENE       |
| THICKNESS: | 6,1 mm      |
| HANDLE:    | FL/AN/ST/CP |