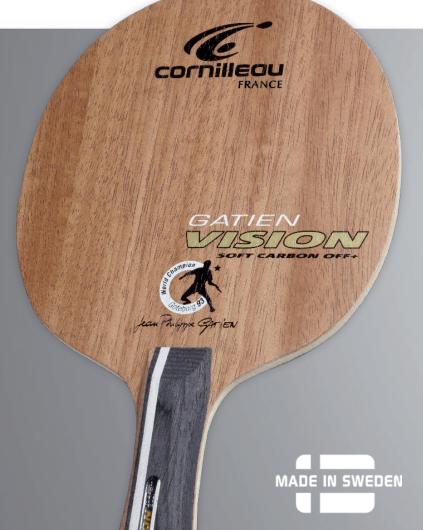

## A "SOFT CARBON" BLADE WHICH REALLY PACKS A PUNCH

A "carbon "sensation which keeps a low profile at low speed, but is capable of releasing a huge burst of power when necessary. Formidably efficient.

| MADE IN:   | SWEDEN      |
|------------|-------------|
| WEIGHT:    | 85g         |
| PLYWOOD:   | 5+2         |
| EXT. PLY:  | TIBA        |
| THICKNESS: | 5,6 mm      |
| HANDLE:    | FL/AN/ST/CP |