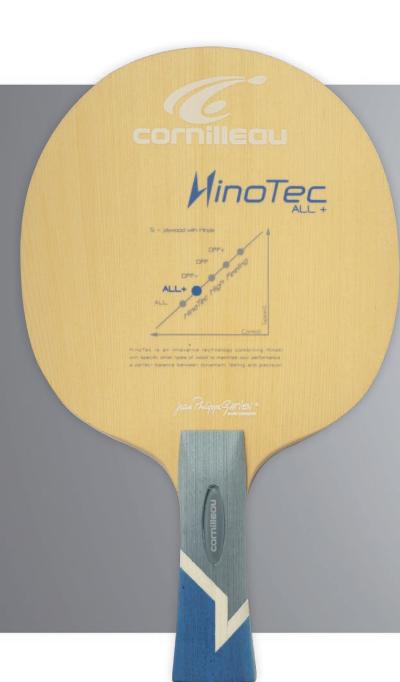

## A MODEL OF TOLERANCE!

Hinoki, which is present on the external ply and is combined with other carefully selected woods, offers a perfect balance between dynamism, ball handling and precision. The Hinoki thus allows our Hinotec blade range to provide new sensations for each game style, and ensures a pleasurable game, as well as an extremely high quality finish.

| STRA | ATEGY       |      |        |     |             |     |      |
|------|-------------|------|--------|-----|-------------|-----|------|
| AII  |             | A11+ | O f    | f-  | Off         |     | Off+ |
| FEEL |             |      |        |     |             |     |      |
| Soft | Medium-Soft |      | Medium |     | Medium-Hard |     | Hard |
| SPE  | ED          |      |        |     |             |     |      |
| 90   | 100         | 110  | 120    | 130 | 140         | 150 | 160  |