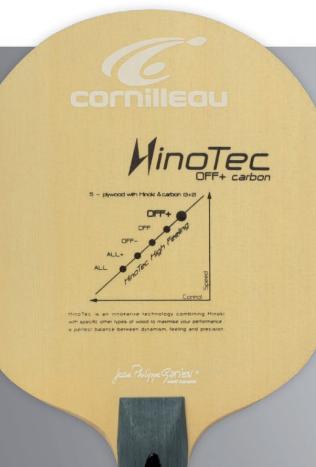

## **MAX POWER!**

Favoring top spin smashes, counter loops and active blocks, you seek the maximum power in each of your strokes. Very precise and perfectly controllable when taking the counter-initiative, Hinotec OFF+ Carbon blade is a redoubtable weapon at mid-distance, and its stroke will convince the most demanding player!

| STRA | ATEGY |             |     |        |     |             |      |
|------|-------|-------------|-----|--------|-----|-------------|------|
| AII  |       | A11+        | O f | f-     | Off |             | Off+ |
| FEEL |       |             |     |        |     |             |      |
| Soft | Меа   | Medium-Soft |     | Medium |     | Medium-Hard |      |
| SPE  | ED    |             |     |        |     |             |      |
| 90   | 100   | 110         | 120 | 130    | 140 | 150         | 160  |