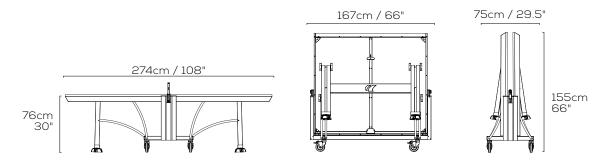

## USES

850 W000 @

**v** 70cm

SKILLTOP SURFACE

| TECHN                         | ICAL DETAILS                                  |
|-------------------------------|-----------------------------------------------|
| Name                          | COMPETITION 850 WOOD ITTF                     |
| Color – Reference             | Blue: 118 600 Grey : 118 602                  |
| Playing surface               | chipboard 25mm                                |
| Finition                      | SKILTOP P-BALL READY                          |
| Frame Height                  | wood 70mm (3")<br>inclined on the player side |
| Locking System                | DSI (16 points)                               |
| Compact Technology            | yes                                           |
| Leg type / dimensions         | wood / 105 x 60mm (4 x 2")                    |
| Adjustable leg pad            | diam. 140 mm (5.5")                           |
| Net type                      | Permanent and retractable                     |
| Adjustable net                | Tension - height                              |
| Wheel type                    | SPECIAL INDOOR<br>ball bearing wheels         |
| Wheel (thickness x diameter)  | 35 x 125mm (1.5 x 5")                         |
| Brakes                        | 4 brakes                                      |
| Category (European Standards) | EN 14468 - CLASS A                            |
| Approval                      | ITTF high competition                         |
| Table weight                  | 121kg (267lbs)                                |
| Packaged weight               | 139kg (306lbs)                                |
| Warranty                      | 3 years - 20 years repairable                 |

Playing surface dimensions : 274cm x 152,5cm / 108" x 60"